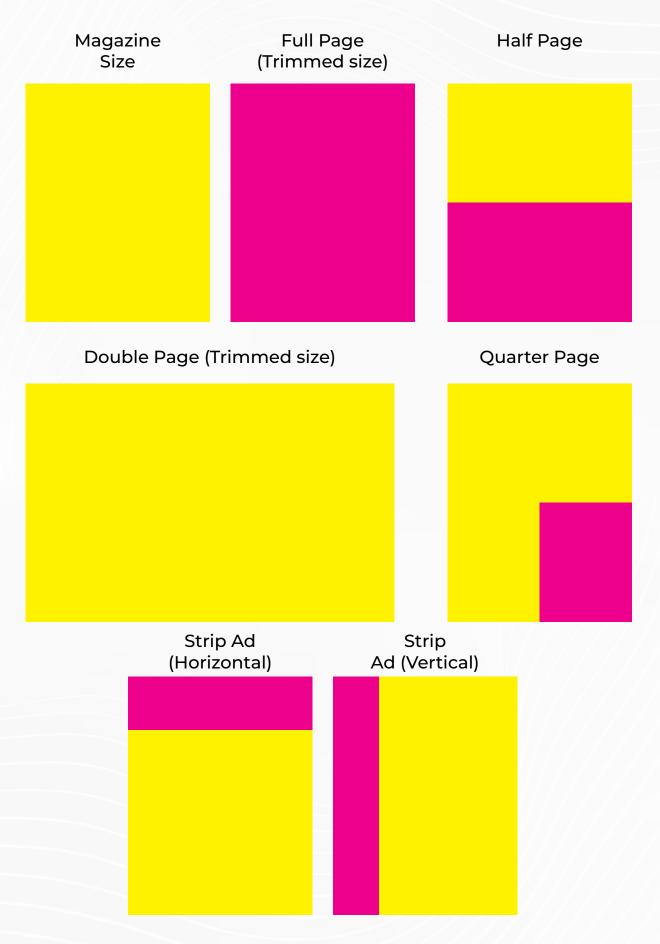

# **AD SIZES**

# DIGITAL EDITION AD SPECS 2023 MECHANICAL DATA

| Page                       | Width (Inches) |   | Height (Inches) |
|----------------------------|----------------|---|-----------------|
| Magazine Size              | 8.5            | Х | 11              |
| Full Page (Trimmed size)   | 8.5            | Х | 11              |
| Double Page (Trimmed size) | 17             | Х | 11              |
| Half Page                  | 7.5            | Х | 5               |
| Quarter Page               | 3.75           | Х | 5               |
| Strip Ad (Horizontal)      | 7.5            | Х | 2.5             |
| Strip Ad (Vertical)        | 2.5            | Х | 10              |
| Artwork Requirement        | JPEG / PDF     |   |                 |